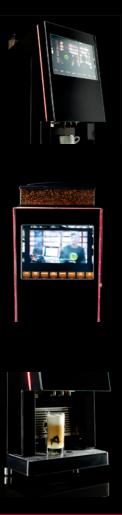

# ECUADOR Bean to Cup COMMERCIAL COFFEE MACHINES

The Ecuador ASD is a high performance bean to cup coffee machine with integrated multimedia display. Striking design comprising real black glass fascia enhanced with LED lighting and complete with touch screen user interface. The Ecuador ASD is available in fresh milk and granulated milk variations.

# Characteristics

- Bean to cup coffee machine
- Touch screen operation
- 8 direct drink selections
- Option for two drink sizes via a shift key
- Adjustable dispense head height
- Jug facility
- Visible bean hopper
- Compact
- Energy efficient
- Simple to clean and maintain
- 2 instant canisters for milk & chocolate
- Intergrated loudspeaker
- Water connection for fresh and waste water electronically controlled