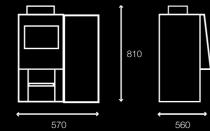

# Dimensions

Machine W - 320mm, H - 810mm, D - 560mm Milk Module W - 250mm, H - 800mm, D - 400mm