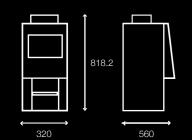

# Dimensions

Machine W - 320mm, H - 810mm, D - 560mm Milk Module W - 250mm, H - 800mm, D - 400mm